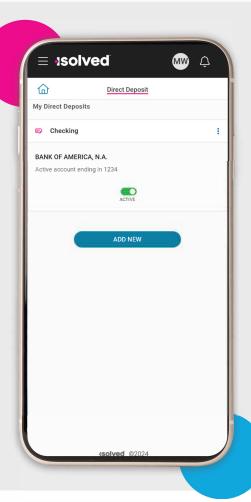

Empower employees with intuitive self-service access to pay-related information, including pay stubs and time off balances.

Offer diverse payment options, such as direct deposit, PayCard, and OnDemand Pay, for an improved employee pay experience.

#### Flexible Self-Service

Empower employees with self-service access to personal information, pay stubs, tax forms and more, fostering transparency and ensuring data accuracy for enhanced engagement and productivity.