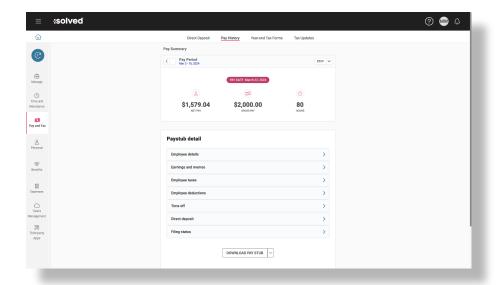

#### Flexible Self-Service

Empower employees with self-service access to personal information, pay stubs, tax forms and more, fostering transparency and ensuring data accuracy for enhanced engagement and productivity.

Empower employees with intuitive self-service access to pay-related information, including pay stubs and time off balances.

Offer diverse payment options, such as direct deposit, PayCard, and OnDemand Pay, for an improved employee pay experience.